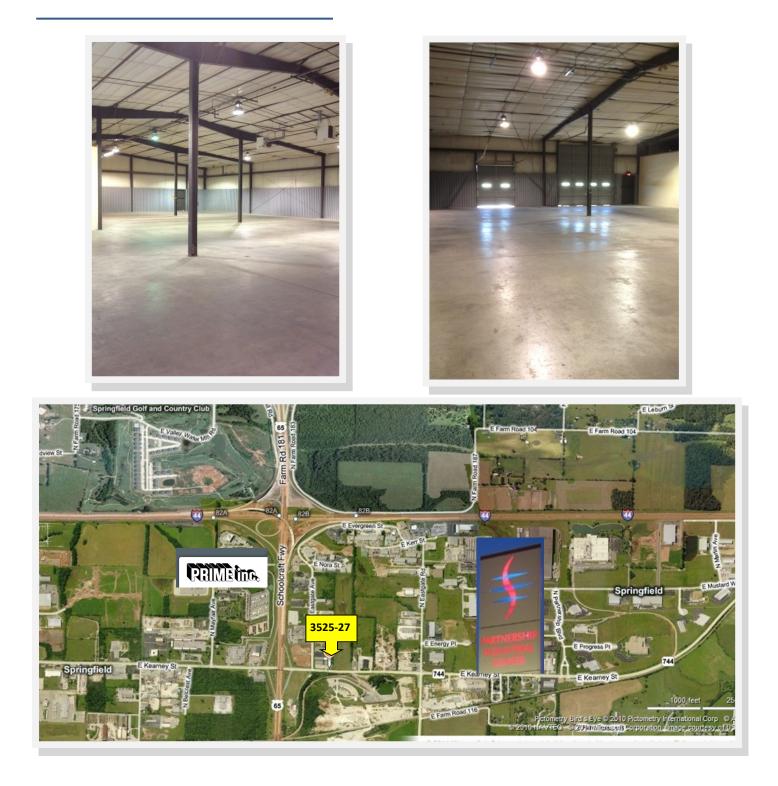

## HIGHLIGHTS

- 12,000 SF Office Warehouse (± 2,100 SF Office / Showroom)
- Two 8' x 9' Dock Doors
- One 14' Drive-In Door
- Zoning: HM Heavy Manufacturing
- Located just to the east of the Hwy 65 & Kearney Intersection
- Lease Rate: \$5.00 / SF NNN (±\$0.95/SF)
- Estimated Monthly Payment: \$5,950.00

## 3525 - 27 E. Kearney Springfield, MO 65803

2921 S. National Ave., Springfield, MO 65804 (417) 887-5535 email: beall@billbeall.com