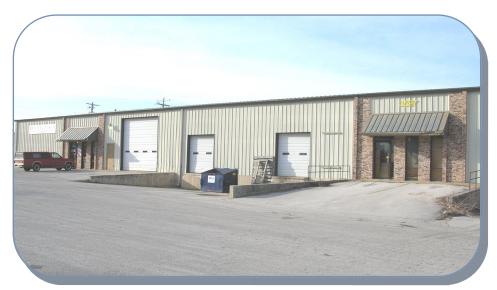

www.billbeall.com

12,000 SF Office Warehouse - FOR LEASE

## 3525-27 E. Kearney

## HIGHLIGHTS

- 12,000 SF Office Warehouse (± 2,100 SF Office / Showroom)
- Two 8' x 9' Dock Doors
- One 14' Drive-In Door
- Zoning: HM Heavy Manufacturing
- Located just to the east of the Hwy 65 & Kearney Intersection
- Lease Rate: \$5.00 / SF NNN (±\$0.95/SF)
- Estimated Monthly Payment: \$5,950.00