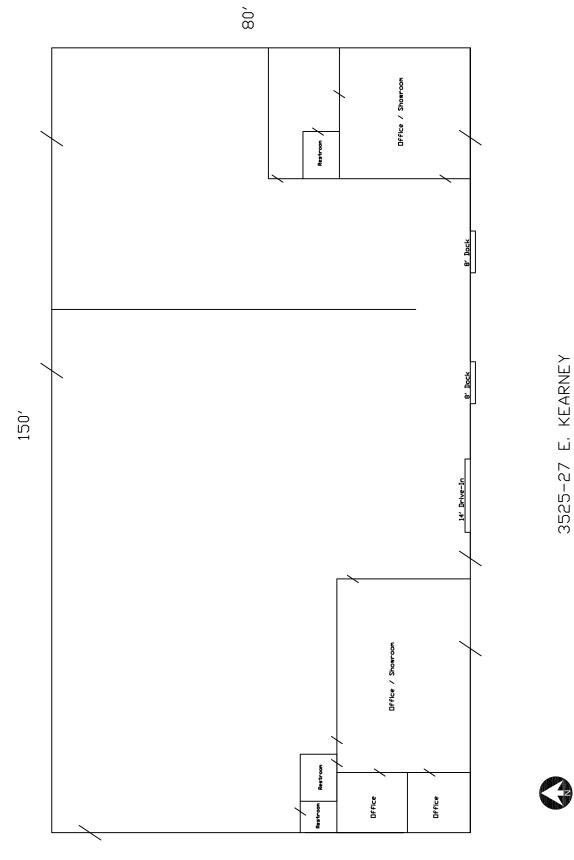

## HIGHLIGHTS

- 12,000 SF Office Warehouse (± 2,100 SF Office / Showroom)
- Two 8' x 9' Dock Doors
- One 14' Drive-In Door
- Zoning: HM Heavy Manufacturing
- Located just to the east of the Hwy 65 & Kearney Intersection
- Lease Rate: \$5.00 / SF NNN (±\$0.95/SF)
- Estimated Monthly Payment: \$5,950.00